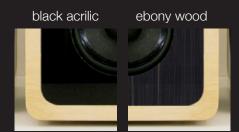

## FINITURES:

SYSTEM: 2,5 way vented box loudspeaker • CABINET: Multipanel System - Structure laminated birch wood - front panel ebony finish• TWEETER: 27 mm high definition • MID-WOOFER: 2 x 165 mm cone driver. Edge coated reed/paper pulp cone, together with perfectly matched moving parts gives a smooth, extended frequency response • FREQUENCY RESPONSE: 35 Hz - 30.000 Hz, tuning ports included • SENSITIVITY: 91 dB • NOMINAL IMPEDANCE: 4 ohm. POWER HANDLING: 50W - 200W • FINISH: Surface finishing: beeswax • DIMENSIONS: 245 x 970 x 266 mm (HxWxD) • WEIGHT: 55 Kg per pair - net weight / 75 Kg per pair shipping weight.