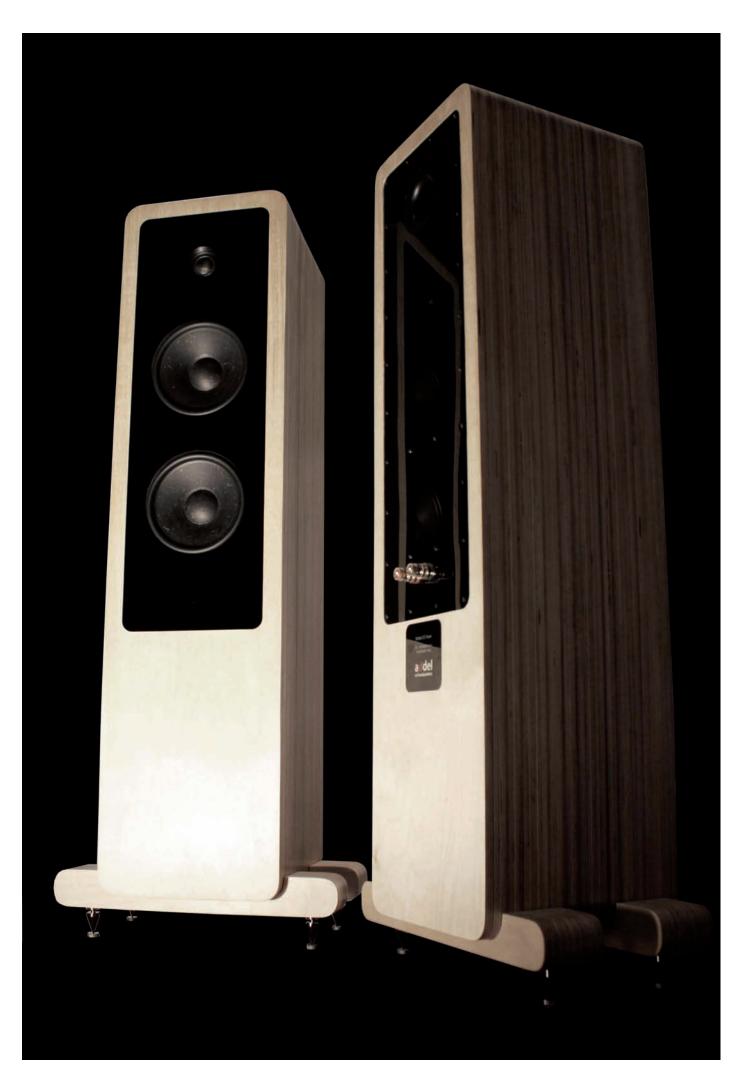

is the top model proposed by Audel Artloudspeakers.

38 liters with deep and detailed bass. An Amazing product for the most spacious living spaces but, above all, for the most demanding listeners.

The front - stage reconstruction and the richness of the harmonics will accompany you to the wonderful world of High Fidelity.

## FINITURES:

SYSTEM: 2,5 way vented box loudspeaker • CABINET: Multipanel System - Structure laminated birch wood - front panel ebony finish• TWEETER: 27 mm high definition • MID-WOOFER: 2 x 165 mm cone driver. Edge coated reed/paper pulp cone, together with perfectly matched moving parts gives a smooth, extended frequency response • FREQUENCY RESPONSE: 35 Hz - 30.000 Hz, tuning ports included • SENSITIVITY: 91 dB • NOMINAL IMPEDANCE: 4 ohm. POWER HANDLING: 50W - 200W • FINISH: Surface finishing: beeswax • DIMENSIONS: 245 x 970 x 266 mm (HxWxD) • WEIGHT: 55 Kg per pair - net weight / 75 Kg per pair shipping weight.