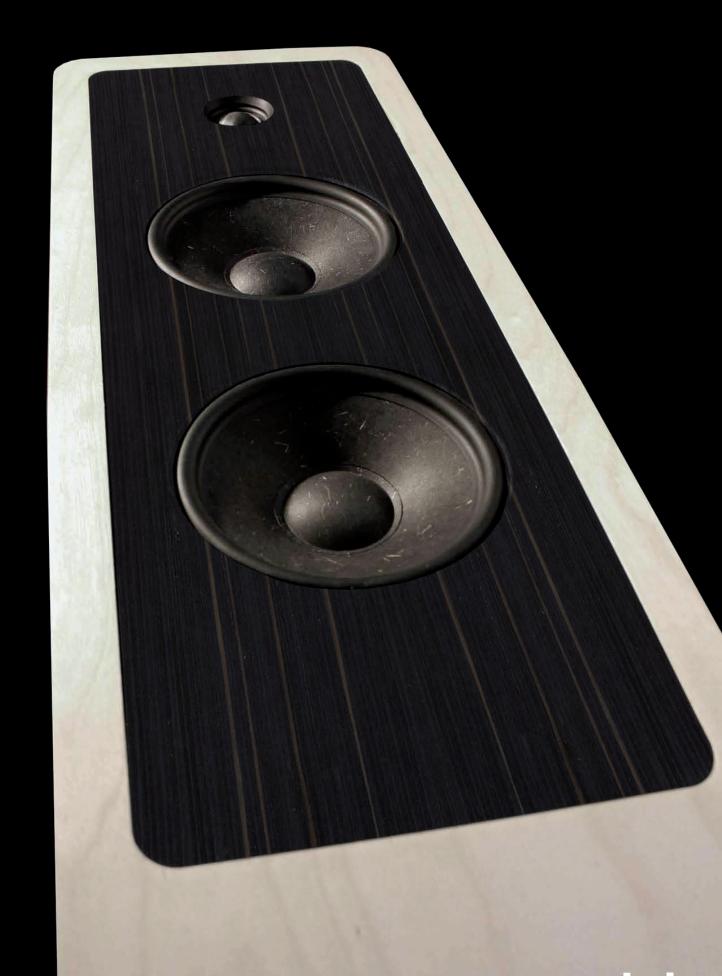

## FINITURES:

SYSTEM: 2,5 way vented box loudspeaker • CABINET: Multipanel System - Structure laminated birch wood - front panel ebony finish• TWEETER: 27 mm high definition • MID-WOOFER: 2 x 165 mm cone driver. Edge coated reed/paper pulp cone, together with perfectly matched moving parts gives a smooth, extended frequency response • FREQUENCY RESPONSE: 35 Hz - 30.000 Hz, tuning ports included • SENSITIVITY: 91 dB • NOMINAL IMPEDANCE: 4 ohm. POWER HANDLING: 50W - 200W • FINISH: Surface finishing: beeswax • DIMENSIONS: 245 x 970 x 266 mm (HxWxD) • WEIGHT: 55 Kg per pair - net weight / 75 Kg per pair shipping weight.