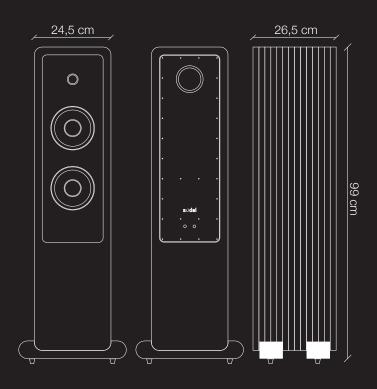

## FINITURES:

SYSTEM: 2,5 way vented box loudspeaker • CABINET: Multipanel System - Structure laminated birch wood - front panel ebony finish• TWEETER: 27 mm high definition • MID-WOOFER: 2 x 165 mm cone driver. Edge coated reed/paper pulp cone, together with perfectly matched moving parts gives a smooth, extended frequency response • FREQUENCY RESPONSE: 35 Hz - 30.000 Hz, tuning ports included • SENSITIVITY: 91 dB • NOMINAL IMPEDANCE: 4 ohm. POWER HANDLING: 50W - 200W • FINISH: Surface finishing: beeswax • DIMENSIONS: 245 x 970 x 266 mm (HxWxD) • WEIGHT: 55 Kg per pair - net weight / 75 Kg per pair shipping weight.