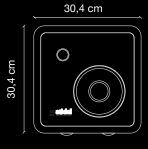

SYSTEM: 2 way vented box loudspeaker • CABINET: Multipanel System - Structure laminated birch wood • TWEETER: 27 mm high definition • MID-WOOFER: 165 mm cone driver. Edge coated reed/paper pulp cone, together with perfectly matched moving parts gives a smooth, extended frequency response • FREQUENCY RESPONSE: 40 Hz - 25.000 Hz, tuning ports included • SENSITIVITY: 88 dB • NOMINAL IMPEDANCE: 8 ohm. POWER HANDLING: 50W - 150W • FINISH: Surface finishing: beeswax • DIMENSIONS: 304 x 304 x 304 mm (HxWxD) • WEIGHT: 16.5 Kg per pair - net weight / 19.5 Kg per pair - shipping weight.