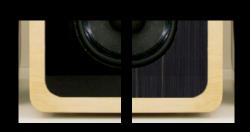

SYSTEM: 2 way vented box loudspeaker • CABINET: Multipanel System - Structure laminated birch wood • TWEETER: 27 mm high definition • MID-WOOFER: 165 mm cone driver. Edge coated reed/paper pulp cone, together with perfectly matched moving parts gives a smooth, extended frequency response • FREQUENCY RESPONSE: 40 Hz - 25.000 Hz, tuning ports included • SENSITIVITY: 88 dB • NOMINAL IMPEDANCE: 8 ohm. POWER HANDLING: 50W - 150W • FINISH: Surface finishing: beeswax • DIMENSIONS: 304 x 304 x 304 mm (HxWxD) • WEIGHT: 16.5 Kg per pair - net weight / 19.5 Kg per pair - shipping weight.