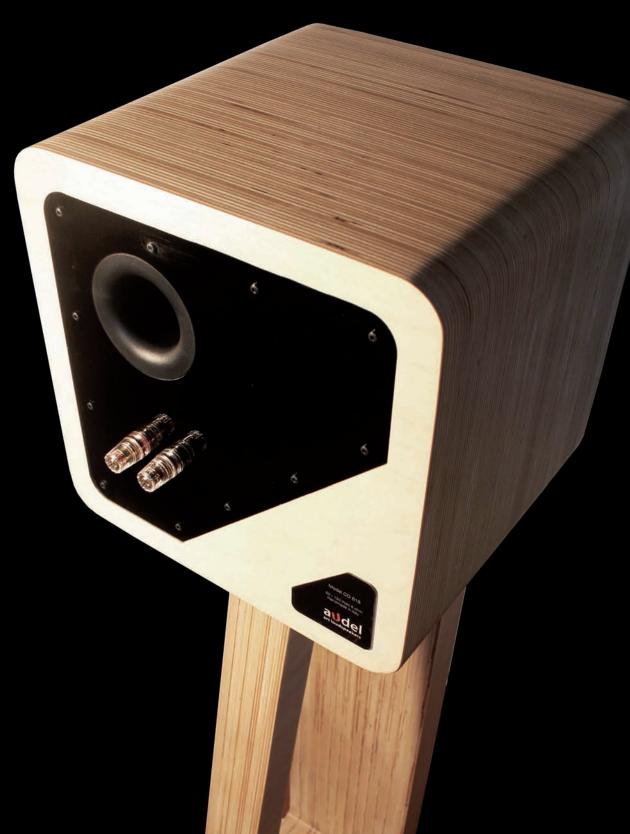

SYSTEM: 2 way vented box loudspeaker • CABINET: Multipanel System - Structure laminated birch wood • TWEETER: 27 mm high definition • MID-WOOFER: 165 mm cone driver. Edge coated reed/paper pulp cone, together with perfectly matched moving parts gives a smooth, extended frequency response • FREQUENCY RESPONSE: 40 Hz - 25.000 Hz, tuning ports included • SENSITIVITY: 88 dB • NOMINAL IMPEDANCE: 8 ohm. POWER HANDLING: 50W - 150W • FINISH: Surface finishing: beeswax • DIMENSIONS: 304 x 304 x 304 mm (HxWxD) • WEIGHT: 16.5 Kg per pair - net weight / 19.5 Kg per pair - shipping weight.