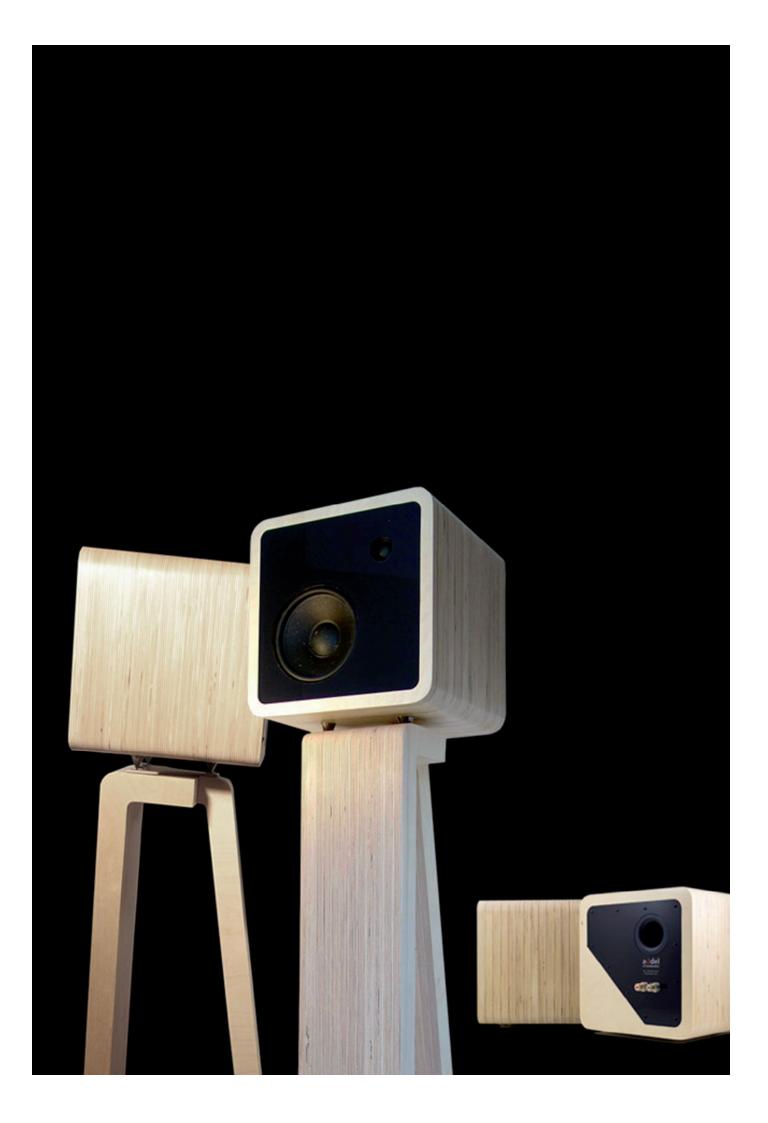

## CG 618

Design and audio excellence.

For the CG 618, 1.8 litres are enough to convey unrivalled feelings and a faithfulness without compromises.

The scene is optimally reconstructed, the details are perceptible from the first listen and the tone is unique. But this item does not forget to be bewitchingly beautiful as well.

Audel explores the "hi-end world" presenting Seas technology and the reliable Multipanel System, that secures the best performance one can get from a family of high quality transducers.

Silk tweeter and a very versatile 6,5" woofer for a fine item that proclaims the birth of Audel Artloudspeakers' Reference family.

SYSTEM: 2 way vented box loudspeaker • CABINET: Multipanel System - Structure laminated birch wood • TWEETER: 27 mm high definition • MID-WOOFER: 165 mm cone driver. Edge coated reed/paper pulp cone, together with perfectly matched moving parts gives a smooth, extended frequency response • FREQUENCY RESPONSE: 40 Hz - 25.000 Hz, tuning ports included • SENSITIVITY: 88 dB • NOMINAL IMPEDANCE: 8 ohm. POWER HANDLING: 50W - 150W • FINISH: Surface finishing: beeswax • DIMENSIONS: 304 x 304 x 304 mm (HxWxD) • WEIGHT: 16.5 Kg per pair - net weight / 19.5 Kg per pair - shipping weight.