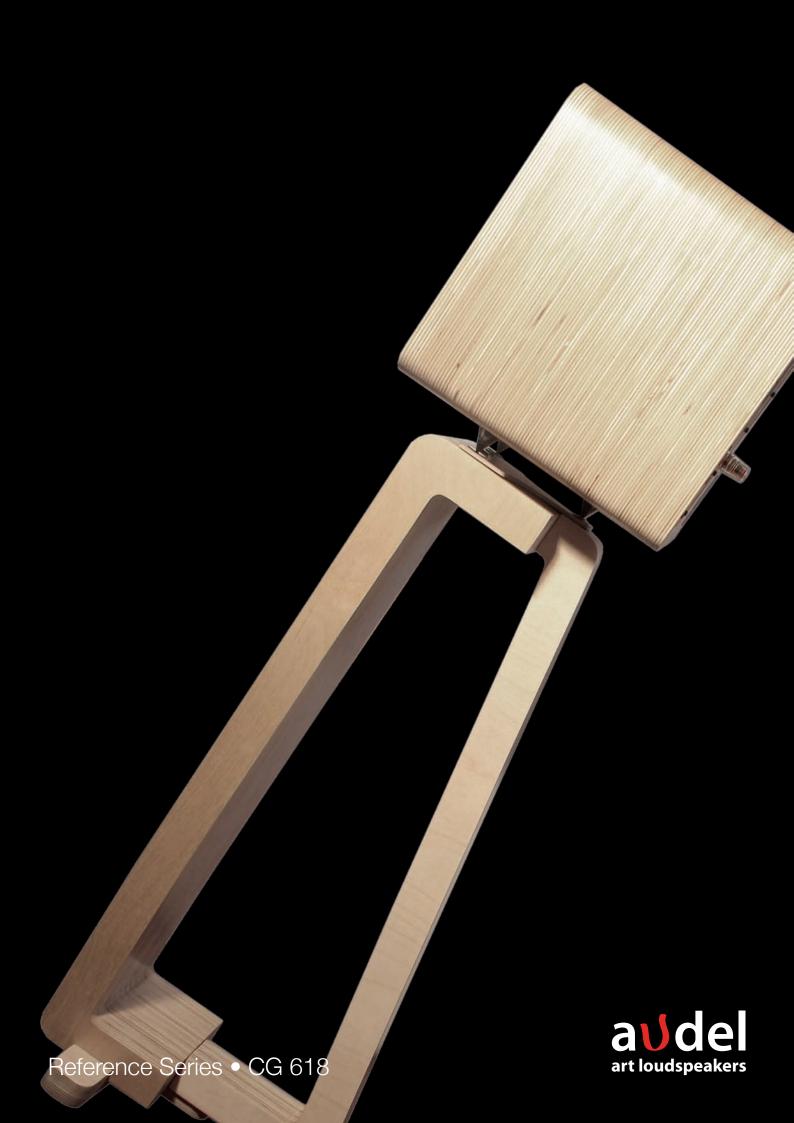

## CG 618

Design and audio excellence.

For the CG 618, 1.8 litres are enough to convey unrivalled feelings and a faithfulness without compromises.

The scene is optimally reconstructed, the details are perceptible from the first listen and the tone is unique. But this item does not forget to be bewitchingly beautiful as well.

Audel explores the "hi-end world" presenting Seas technology and the reliable Multipanel System, that secures the best performance one can get from a family of high quality transducers.

Silk tweeter and a very versatile 6,5" woofer for a fine item that proclaims the birth of Audel Artloudspeakers' Reference family.